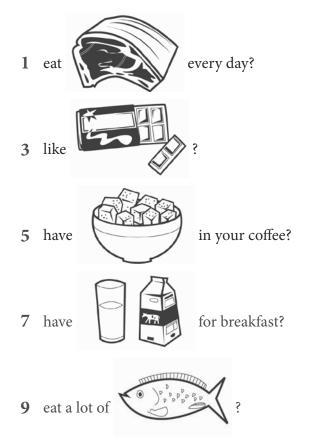

- - - - - - -

----

| live in a big apartment       | live near a supermarket     |  |
|-------------------------------|-----------------------------|--|
| drink coffee in the afternoon | drink water with your lunch |  |
| read sports magazines         | read computer magazines     |  |
| listen to the radio in bed    | listen to music in the car  |  |
| eat Mexican food              | eat fast food               |  |
| like opera                    | like cats                   |  |
| work in a hospital            | work with children          |  |
| study on the weekend          | study at night              |  |
| speak French                  | speak German                |  |
| have a blue car               | have two children           |  |
| watch TV in the morning       | watch sports on TV          |  |
| want a new computer           | want a vacation             |  |